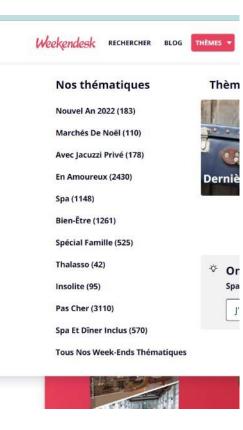

#### INFORMATION CHANNELS

#### **On Line**

1.

- Website or dedicated page on a booking centre
- SEO SEA referencing
- Social networks: create a community, animate and unite
- Newsletter: create a link
- Customer reviews: listening to customers and building loyalty

### **Off Line**

2.

- Printed communication, flyers, brochures, catalogues
- Targeted advertising (according to budgets)
- Presence at trade fairs, targeted or local events
- Press releases