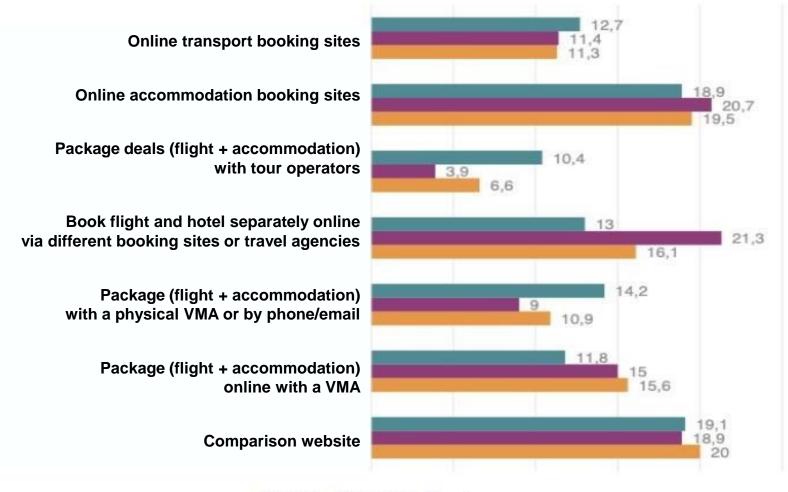

#### PLANNING PHASE (European customers)

ASPIRATION COMPARISON AMERISSACEUR AMERISSACEUR //OTHER

2.