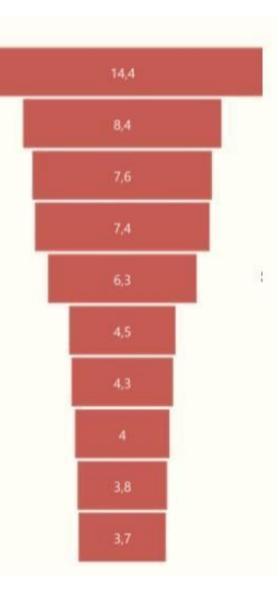

#### ASPIRATIONAL PHASE (Millennials aged 25-34)

Family and friends (word of mouth)

Online query via search engines (Google, Bing...)

Instagram

Facebook

200

Ad

5

8

Online review site (Tripadvisor...)

TV programmes on travel

Travel company websites (airlines, hotels...)

**TV** advertising

Cinema/films

**Touriste Office** 