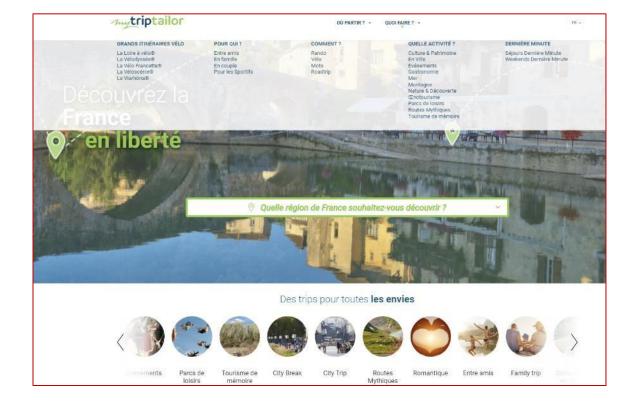

### PLATFORM / FOCUS ON DESTINATION

mytriptailor OÙ PARTIR ? . QUOI FAIRE ? . DISTANCE 512 KM PÉRIODE 6-0 TOUTE L'ANNÉE HEBERGEMENT PRINCIPAL Chambres d'hôtes, Hôtels ACTIVITES Balades en bord de mer, Balades en pleine nature, Musées, Randonnée, Visites de châteaux et d'abbayes Bretagne LES + DE VOTRE CIRCUIT La côte nord de Bretagne Croisière sur la Rance de Saint-Malo à Dinan Du Mont-Saint-Michel à Brest le long des côtes Visite du Fort La Latte Randonnée sur la côte de Granit Rose (ROADTRIP) (MER) Excursion aux Sept îles sauvages de Perros-Guirec Visite de l'île d'Ouessant à vélo ......... Les côtes de Bretagne représentent à elles-seules un tiers du littoral français. Comment alors ne pas céder à la tentation d'y revenir encore et encore pour en explorer toutes les richesses ! Cette nature impétueuse, symphonie de fleurs et de bleu aux beaux jours, déclame tout à coup ses colères d'écume sous une lumière chaque fois changeante. Seul résiste le granit des rochers et des ports chargés de l'histoire des hommes. Venez explorer cette Bretagne septentrionale, faite de caps, de phares et