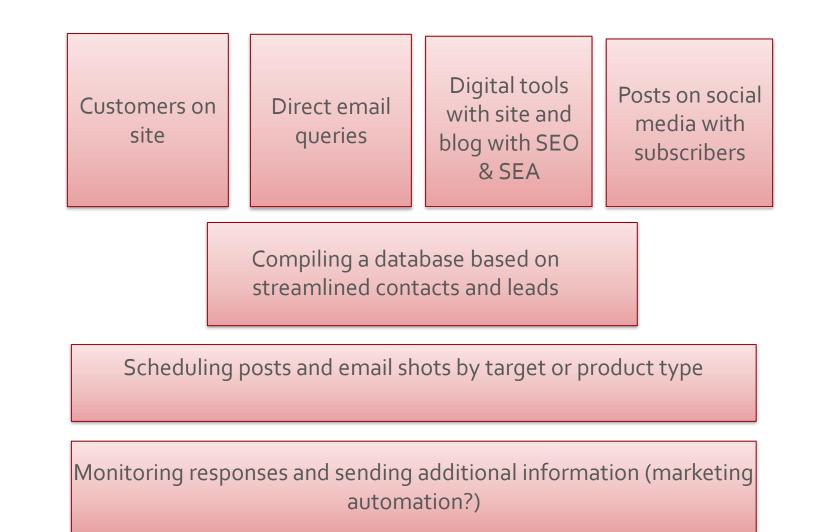

#### INFORMATION CHANNELS

#### **On Line**

1.

- Website or dedicated page on a booking centre
- SEO SEA referencing
- Social networks: create a community, animate and unite
- Newsletter: create a link
- Customer reviews: listening to customers and building loyalty

### **Off Line**

2.

- Printed communication, flyers, brochures, catalogues
- Targeted advertising (according to budgets)
- Presence at trade fairs, targeted or local events
- Press releases

#### GENERAL

Streamlining your database Ideal for ultra-personalised offerings The DNA of a tourism professional Requires a streamlined database Time-consuming Digital overwhelm