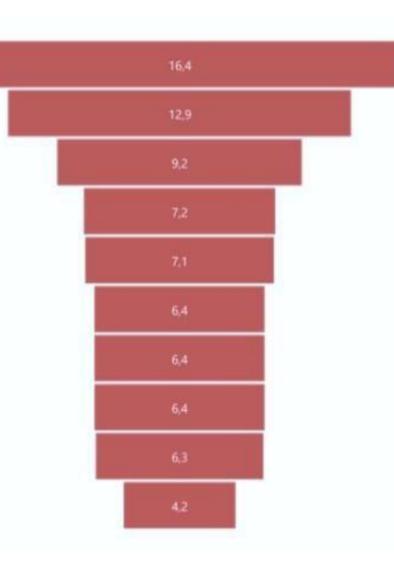

#### Top 10 of the main sources of inspiration

# 8 .

Family and friends (word of mouth)

Online query via search engines (Google, Bing...)

**Tourist office** 

Online review site (Tripadvisor...)

Travel company websites (airlines, hotels...)

TV programmes on travel

Online travel agencies

Facebook

Printed magazines on lifestyle and travel

Travel agency recommendations / shop windows