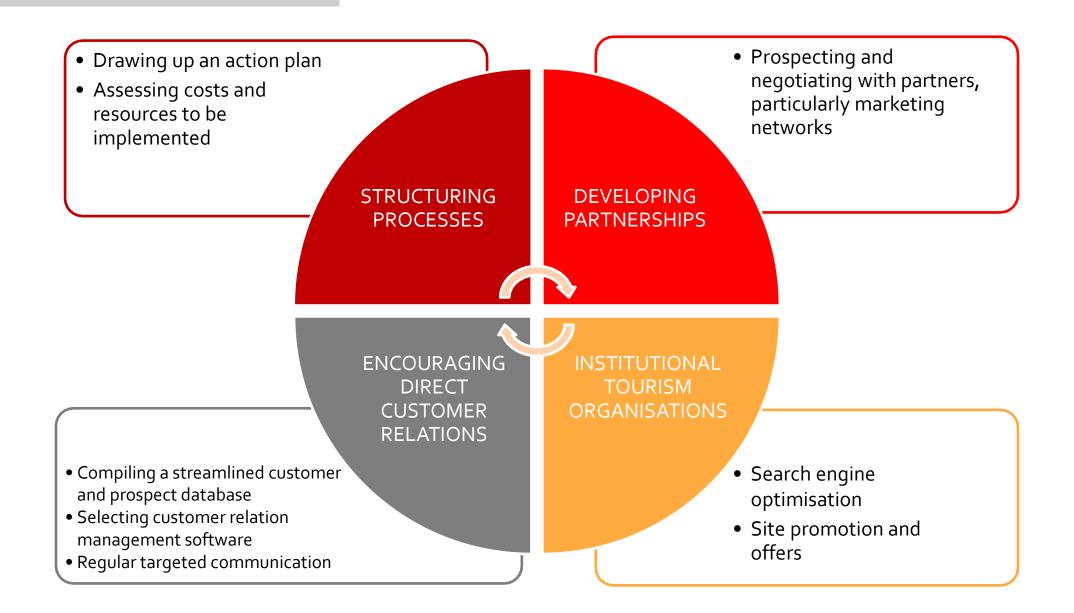

### MARKETING OPTIONS

#### GENERAL

Streamlining your database Ideal for ultra-personalised offerings The DNA of a tourism professional Requires a streamlined database Time-consuming Digital overwhelm

### GENERAL

Expanding your potential and catchment area Accessing communication and marketing networks

Saving time by leveraging communications material

Paid commission (10-20%) Minimal customer relations pre-arrival Risks associated with sales pitch