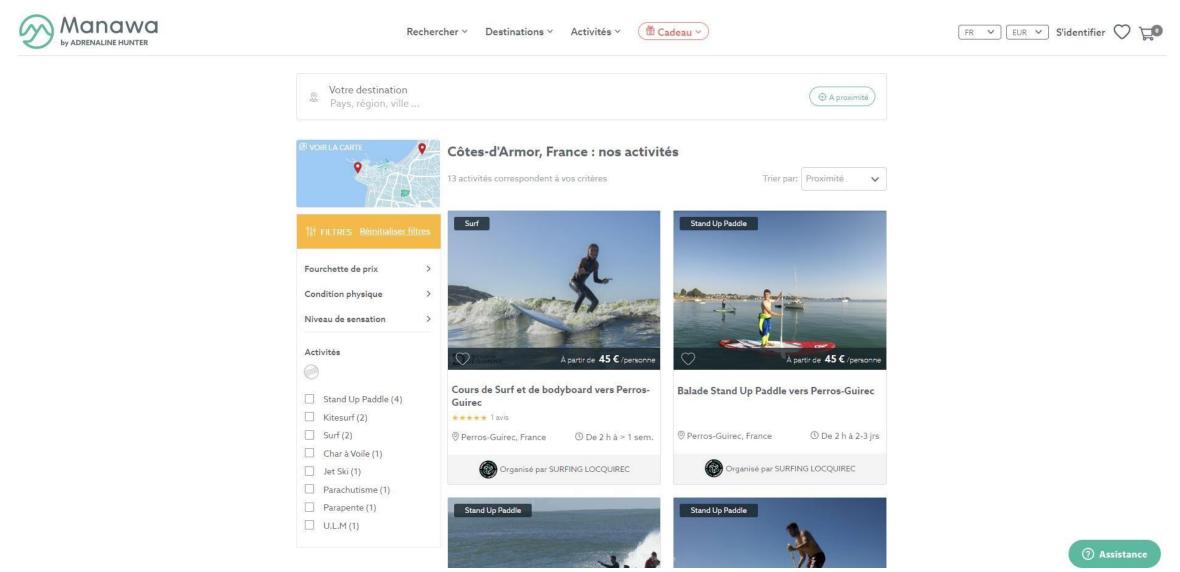

Ou, rendez-vous sur Manawa.com afin d'accéder directement à la <u>réservation</u> <u>d'activités de plein-air</u> !