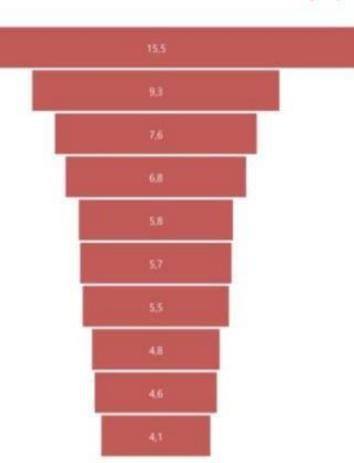

# 8 .

Family and friends (word of mouth)

Online query via search engines (Google, Bing...)

**Tourist office** 

Online review site (Tripadvisor...)

Travel company websites (airlines, hotels...)

TV programmes on travel

Online travel agencies

Facebook

Printed magazines on lifestyle and travel

Travel agency recommendations / shop windows